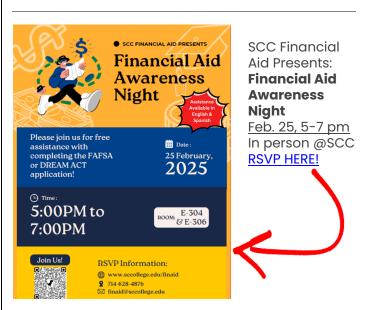

Did you miss our FAFSA Workshop? Here is the presentation from SCC to help you understand the process: Financial Aid 101 presentation.